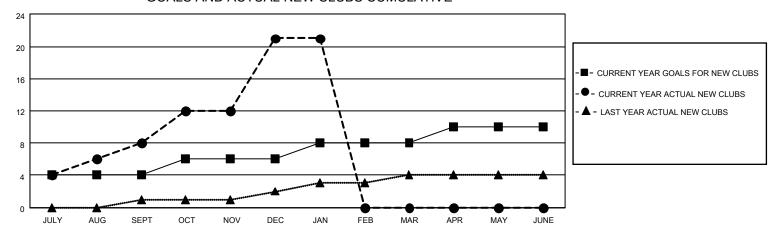

### GOALS AND ACTUAL NEW CLUBS CUMULATIVE

## District 3234H1

| Clubs         |               |             |               | Members               |                        |                         |                                                    |  |
|---------------|---------------|-------------|---------------|-----------------------|------------------------|-------------------------|----------------------------------------------------|--|
|               | RESULTS FOR   | R 2020-2021 |               | RESULTS FOR 2020-2021 |                        |                         |                                                    |  |
| QUARTER       | NEW CLUB GOAL | NEW CLUBS   | DROPPED CLUBS | QUARTER MEM           | BER GROWTH NET<br>GOAL | MEMBER GROWTH<br>ACTUAL | DROPPED<br>MEMBERS ACTUAL<br>(including transfers) |  |
| JULY/AUG/SEPT | 4             | 8           | 0             | JULY/AUG/SEPT         | 45                     | 350                     | 67                                                 |  |
| OCT/NOV/DEC   | 2             | 13          | 0             | OCT/NOV/DEC           | 20                     | 691                     | 106                                                |  |
| JAN/FEB/MAR   | 2             | 0           | 0             | JAN/FEB/MAR           | 20                     | 4                       | 0                                                  |  |
| APR/MAY/JUNE  | 2             | 0           | 0             | APR/MAY/JUNE          | 15                     | 0                       | 0                                                  |  |