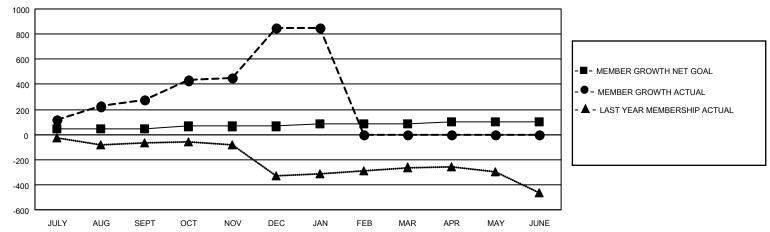

### GOALS AND ACTUAL MEMBERS CUMULATIVE

| DROPPED CLUBS: 0 |     | 77 CLUBS OF 110 ADDED 1 OR MORE | GENDER DISTRIBUTION             |                |       |
|------------------|-----|---------------------------------|---------------------------------|----------------|-------|
|                  |     | NEW MEMBERS                     | MALE                            | 2,338 (62.02%) |       |
|                  |     |                                 | FEMALE                          | 1,432 (37.98%) |       |
| DROPPED MEMBERS  |     |                                 |                                 |                |       |
| DECEASED         | 4   | CLICK HERE FOR CUMULATIVE       | TOTAL FAMILY UNIT MEMBERS       |                | 2,566 |
| CLUB CANCELLED 0 |     | MEMBERSHIP DATA                 |                                 |                | 1 240 |
| OTHER            | 169 |                                 | FAMILY MEMBERS PAYING HALF DUES |                | 1,349 |
| TOTAL            | 173 |                                 |                                 |                |       |

## District 3234H1

| Clubs         |               |             |               | Members               |                        |                         |                                                    |  |
|---------------|---------------|-------------|---------------|-----------------------|------------------------|-------------------------|----------------------------------------------------|--|
|               | RESULTS FOR   | R 2020-2021 |               | RESULTS FOR 2020-2021 |                        |                         |                                                    |  |
| QUARTER       | NEW CLUB GOAL | NEW CLUBS   | DROPPED CLUBS | QUARTER MEM           | BER GROWTH NET<br>GOAL | MEMBER GROWTH<br>ACTUAL | DROPPED<br>MEMBERS ACTUAL<br>(including transfers) |  |
| JULY/AUG/SEPT | 4             | 8           | 0             | JULY/AUG/SEPT         | 45                     | 350                     | 67                                                 |  |
| OCT/NOV/DEC   | 2             | 13          | 0             | OCT/NOV/DEC           | 20                     | 691                     | 106                                                |  |
| JAN/FEB/MAR   | 2             | 0           | 0             | JAN/FEB/MAR           | 20                     | 4                       | 0                                                  |  |
| APR/MAY/JUNE  | 2             | 0           | 0             | APR/MAY/JUNE          | 15                     | 0                       | 0                                                  |  |